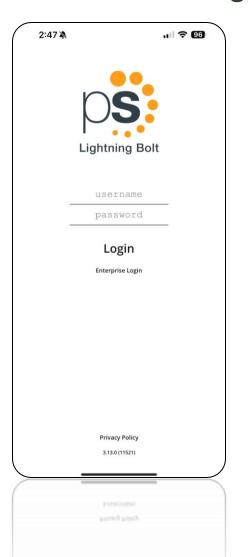

|
| PerfectServe Lightning Bolt Scheduling – January 9, 2025                                                                                                                                                   |

Need help? Please reach out to your technical consultant, or contact our support team: <a href="mailto:support@lightning-bolt.com">support@lightning-bolt.com</a> | 1-877-844-7727 ext. 4



# Mobile



### **Mobile App: App Store Listing**

**Current:** 



**Unified:** 



PRO TIP:

If you search "PerfectServe" in the app store, these four apps will be shown:

- Practitioner
- Care Team
- Collaboration
- Lightning Bolt

Accepted Search Words: Lightning Bolt, PS, PerfectServe



## Mobile App: Home Screen Tile

### **Current:**







## Mobile App: Login Pages

### **Current:**











### Mobile App: Shift View

### **Current:**









### **Push Notifications**

### **Current:**







# Web



## Web: Login Page

### **Current:**











### Web: Viewer/Dashboard



**Current:** 





### Web: Analytics/Rules/RunStat







### **Email Notifications**

#### **Current:**









perfectserve.com | lightning-bolt.com

© 2024 PerfectServe, Inc. All rights reserved.