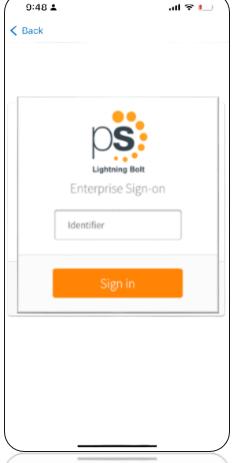

| PerfectServe Lightning Bolt Scheduling – January 9, 2025                                                                                                                                                   |

Need help? Please reach out to your technical consultant, or contact our support team: <a href="mailto:support@lightning-bolt.com">support@lightning-bolt.com</a> | 1-877-844-7727 ext. 4



# Mobile



### **Mobile App: App Store Listing**

**Current:** 



**Unified:** 



PRO TIP:

If you search "PerfectServe" in the app store, these four apps will be shown:

- Practitioner
- Care Team
- Collaboration
- Lightning Bolt

Accepted Search Words: Lightning Bolt, PS, PerfectServe



## Mobile App: Home Screen Tile

### **Current:**







## Mobile App: Login Pages

### **Current:**











### Mobile App: Shift View

### **Current:**









### **Push Notifications**

### **Current:**







# Web



## Web: Login Page

### **Current:**











### Web: Viewer/Dashboard



**Current:** 





### Web: Analytics/Rules/RunStat







### **Email Notifications**

#### **Current:**









perfectserve.com | lightning-bolt.com

© 2024 PerfectServe, Inc. All rights reserved.