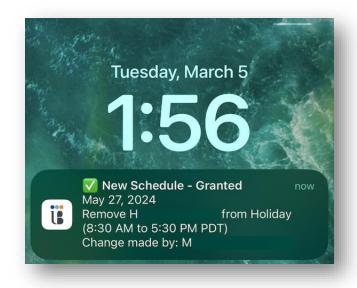

|

Need help? Please reach out to your technical consultant, or contact our support team: <a href="mailto:support@lightning-bolt.com">support@lightning-bolt.com</a> | 1-877-844-7727 ext. 4



# Mobile



### **Mobile App: App Store Listing**

**Current:** 



**Unified:** 



PRO TIP:

If you search "PerfectServe" in the app store, these four apps will be shown:

- Practitioner
- Care Team
- Collaboration
- Lightning Bolt

Accepted Search Words: Lightning Bolt, PS, PerfectServe



## Mobile App: Home Screen Tile

### **Current:**







## Mobile App: Login Pages

### **Current:**











### Mobile App: Shift View

### **Current:**









### **Push Notifications**

### **Current:**







# Web



## Web: Login Page

### **Current:**











### Web: Viewer/Dashboard



**Current:** 





### Web: Analytics/Rules/RunStat







### **Email Notifications**

#### **Current:**









perfectserve.com | lightning-bolt.com

© 2024 PerfectServe, Inc. All rights reserved.