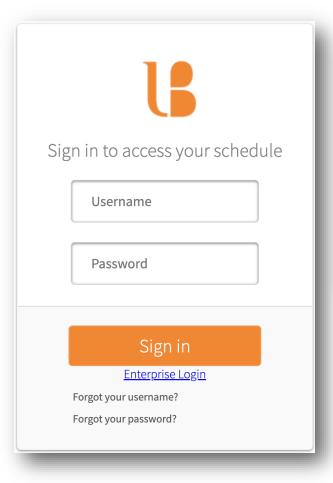

|

Need help? Please reach out to your technical consultant, or contact our support team: <a href="mailto:support@lightning-bolt.com">support@lightning-bolt.com</a> | 1-877-844-7727 ext. 4



# Mobile



### **Mobile App: App Store Listing**

**Current:** 



**Unified:** 



PRO TIP:

If you search "PerfectServe" in the app store, these four apps will be shown:

- Practitioner
- Care Team
- Collaboration
- Lightning Bolt

Accepted Search Words: Lightning Bolt, PS, PerfectServe



## Mobile App: Home Screen Tile

### **Current:**







## Mobile App: Login Pages

### **Current:**











### Mobile App: Shift View

### **Current:**









### **Push Notifications**

### **Current:**







# Web



## Web: Login Page

### **Current:**











### Web: Viewer/Dashboard



**Current:** 





### Web: Analytics/Rules/RunStat







### **Email Notifications**

#### **Current:**









perfectserve.com | lightning-bolt.com

© 2024 PerfectServe, Inc. All rights reserved.