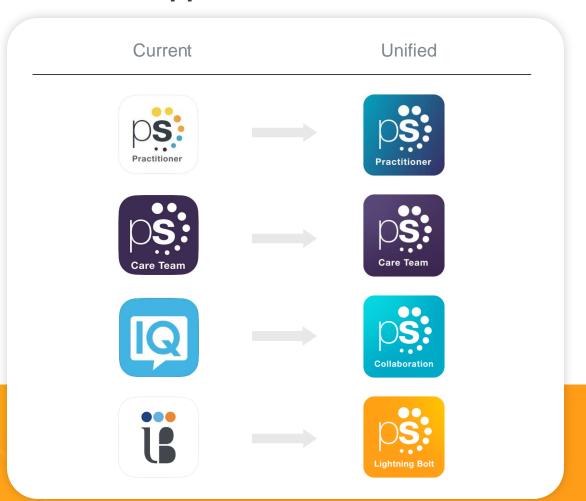

s under one unified name and brand, we're creating a more intuitive experience for PerfectServe customers. With the release of our branding initiative, you will begin seeing visuals and icons that reflect our updated name — PerfectServe Lightning Bolt Scheduling.

#### What users will experience:

- Visible changes to names, logos, and icons.
- New Lightning Bolt branding in the mobile and desktop applications beginning January 9, 2025.
- The mobile application tile will update in the Apple and Google Play stores.
- Updated Lightning Bolt icon visible in web browser tabs.
- Push notifications and authentication screens in the mobile application will display the new logo.



### Changes to Unified Names and Visuals: All PerfectServe Products

#### **Products**



### **App Icons & Store**





### Resources for a Smooth Transition

#### **Resources for Administrators**

- Updated product training materials and visuals will be accessible via our Support Portal.
- New logos are available for download <u>here</u>.
- An FAQ document for end-user distribution.
- A webinar on December 12 to review rebranding resources and address questions: Register.

#### **Resources for End-Users**

• **Updated Training Materials**: All user-facing training materials will reflect the branding updates come January 2025



# **Customer Preparedness Checklist**

#### In support of readiness:

| Review and update policy documentation if they include application names and logos.                                                                                                                        |
|-