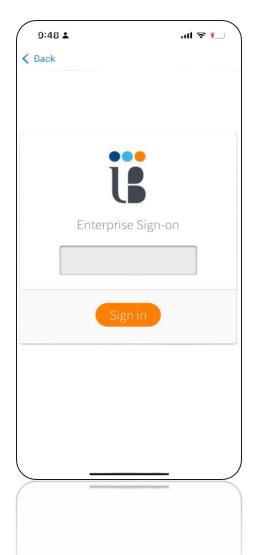

|
| PerfectServe Lightning Bolt Scheduling – January 9, 2025                                                                                                                                                   |

Need help? Please reach out to your technical consultant, or contact our support team: <a href="mailto:support@lightning-bolt.com">support@lightning-bolt.com</a> | 1-877-844-7727 ext. 4



# Mobile



### **Mobile App: App Store Listing**

**Current:** 



**Unified:** 



PRO TIP:

If you search "PerfectServe" in the app store, these four apps will be shown:

- Practitioner
- Care Team
- Collaboration
- Lightning Bolt

Accepted Search Words: Lightning Bolt, PS, PerfectServe



## Mobile App: Home Screen Tile

### **Current:**







## Mobile App: Login Pages

### **Current:**











### Mobile App: Shift View

### **Current:**









### **Push Notifications**

### **Current:**







# Web



## Web: Login Page

### **Current:**











### Web: Viewer/Dashboard



**Current:** 





### Web: Analytics/Rules/RunStat







### **Email Notifications**

#### **Current:**









perfectserve.com | lightning-bolt.com

© 2024 PerfectServe, Inc. All rights reserved.