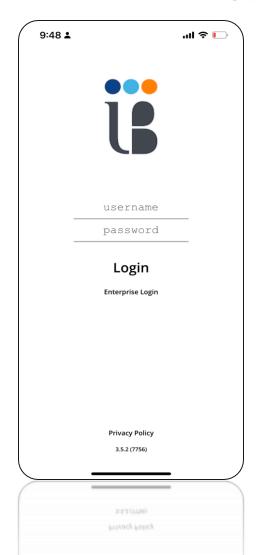

|
| PerfectServe Lightning Bolt Scheduling – January 9, 2025                                                                                                                                                   |

Need help? Please reach out to your technical consultant, or contact our support team: <a href="mailto:support@lightning-bolt.com">support@lightning-bolt.com</a> | 1-877-844-7727 ext. 4



# Mobile



### **Mobile App: App Store Listing**

**Current:** 



**Unified:** 



PRO TIP:

If you search "PerfectServe" in the app store, these four apps will be shown:

- Practitioner
- Care Team
- Collaboration
- Lightning Bolt

Accepted Search Words: Lightning Bolt, PS, PerfectServe



## Mobile App: Home Screen Tile

### **Current:**







## Mobile App: Login Pages

### **Current:**











### Mobile App: Shift View

### **Current:**









### **Push Notifications**

### **Current:**







# Web



## Web: Login Page

### **Current:**











### Web: Viewer/Dashboard



**Current:** 





### Web: Analytics/Rules/RunStat







### **Email Notifications**

#### **Current:**









perfectserve.com | lightning-bolt.com

© 2024 PerfectServe, Inc. All rights reserved.