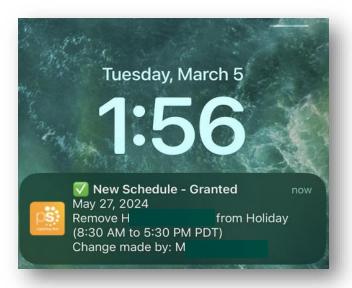

|

Need help? Please reach out to your technical consultant, or contact our support team: <a href="mailto:support@lightning-bolt.com">support@lightning-bolt.com</a> | 1-877-844-7727 ext. 4



# Mobile



### **Mobile App: App Store Listing**

**Current:** 



**Unified:** 



PRO TIP:

If you search "PerfectServe" in the app store, these four apps will be shown:

- Practitioner
- Care Team
- Collaboration
- Lightning Bolt

Accepted Search Words: Lightning Bolt, PS, PerfectServe



## Mobile App: Home Screen Tile

### **Current:**







## Mobile App: Login Pages

### **Current:**











### Mobile App: Shift View

### **Current:**









### **Push Notifications**

### **Current:**







# Web



## Web: Login Page

### **Current:**











### Web: Viewer/Dashboard



**Current:** 





### Web: Analytics/Rules/RunStat







### **Email Notifications**

#### **Current:**









perfectserve.com | lightning-bolt.com

© 2024 PerfectServe, Inc. All rights reserved.